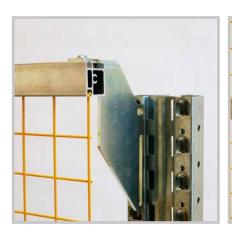

The installation of the Screen System was designed to shorten the assembly times; the aluminum crossbars stand as a guide for the grid and are anchored to the frame by the mounting brackets.

Our technical office is able to provide the most suitable solutions to plan each project according to the customer requirements.

## Panel connection kit

The connection set allows the use of the entire length of the aluminum profiles, possibly adapting only the final part of the same, thus optimizing any potential waste.

The connection between the panels is done quickly and easily thanks to the attachment of galvanized hooks, which gives good stability.