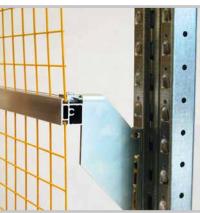

The installation of the Screen System was designed to shorten the assembly times; the aluminum crossbars stand as a guide for the grid and are anchored to the frame by the mounting brackets.

Our technical office is able to provide the most suitable solutions to plan each project according to the customer requirements.

## Panel connection kit

The connection set allows the use of the entire length of the aluminum profiles, possibly adapting only the final part of the same, thus optimizing any potential waste.

The connection between the panels is done quickly and easily thanks to the attachment of galvanized hooks, which gives good stability.