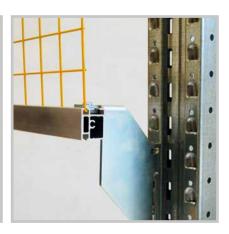

The installation of the Screen System was designed to shorten the assembly times; the aluminum crossbars stand as a guide for the grid and are anchored to the frame by the mounting brackets.

Our technical office is able to provide the most suitable solutions to plan each project according to the customer requirements.

## Panel connection kit

The connection set allows the use of the entire length of the aluminum profiles, possibly adapting only the final part of the same, thus optimizing any potential waste.

The connection between the panels is done quickly and easily thanks to the attachment of galvanized hooks, which gives good stability.