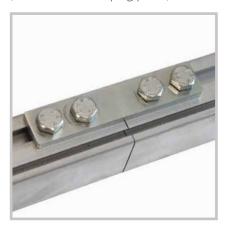

## Panel connection kit

The connection set allows the use of the entire length of the aluminum profiles, possibly adapting only the final part of the same, thus optimizing any potential waste.

The connection between the panels is done quickly and easily thanks to the attachment of galvanized hooks, which gives good stability.

It is recommended to use 4 elements for each panel connection. (Included the clamping pliers).

| Item No.  | Туре               | Dimensions (mm)                | Color                        |
|-----------|--------------------|--------------------------------|------------------------------|
| PNNS001   | Net                | B = 1503<br>H=1503<br>50x50 ø3 | RAL 1003                     |
| B05020215 | Aluminium profile  | L= 6000 Section 37x40          | Alluminium<br>(not anodized) |
| 101010056 | Union profiles kit |                                | Galvanized                   |
| 101010053 | Kit stirrups       | L= 150                         | Galvanized                   |
| 101010054 | Kit stirrups       | L= 200                         | Galvanized                   |
| 101010055 | Kit stirrups       | L= 250                         | Galvanized                   |