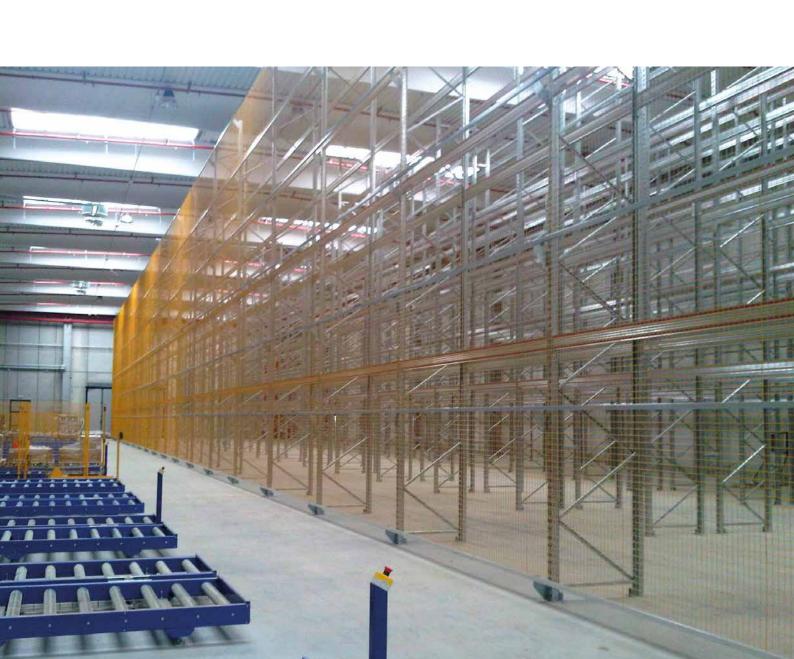

## GAASWAND SYSTEEM Screen

SCREEN is a protection for the back wall of rack storage systems. If required, it can be used as a backstop. It was designed to prevent the fall of objects of shelves and to prevent persons and property damage.

It is slightly strong and allows a fast installation of the grid and the profiles, without welding or special operations.

Screen is a product that consists of just a few elements that offers a great flexibility and economy.

The installation of the Screen System was designed to shorten the assembly times; the aluminum crossbars stand as a guide for the grid and are anchored to the frame by the mounting brackets.

Our technical office is able to provide the most suitable solutions to plan each project according to the customer requirements.