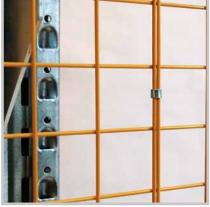

## GAASWAND SYSTEEM Screen

SCREEN is a protection for the back wall of rack storage systems. If required, it can be used as a backstop. It was designed to prevent the fall of objects of shelves and to prevent persons and property damage.

The installation of the Screen System was designed to shorten the assembly times; the aluminum crossbars stand as a guide for the grid and are anchored to the frame by the mounting brackets.

Our technical office is able to provide the most suitable solutions to plan each project according to the customer requirements.